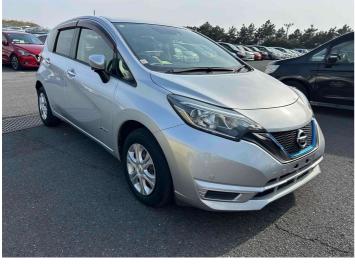

## 2016 Nissan Note E- POWER X

Body Style POA **Purchase Price** -\_ Includes GST, Registration & Licensing Odometer Ext Colour 86,000 km Silver Engine Finance may be available on this 1200 cc vehicle. Ask one of our friendly Fuel Type staff for more information. \_ -Transmission Automatic Gain peace of mind with Wheels Mechanical Breakdown \_ Insurance. Ask us how. VIN \_ **Top features** Interior -None Listed Safety